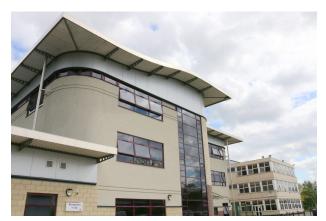

## Evidence based cleaning system inspires school to improve their learning environment

Huntington School is located in the City of York and provides secondary education for approximately 1500 pupils. Opened in 1966, the buildings are a mixture of the typical secondary modern of that era, with some new additions. As member of the Research Schools Network, a collaboration that supports the use of evidence to improve teaching practices, the school's core intention is to *inspire confident learners who will thrive in a changing world* 